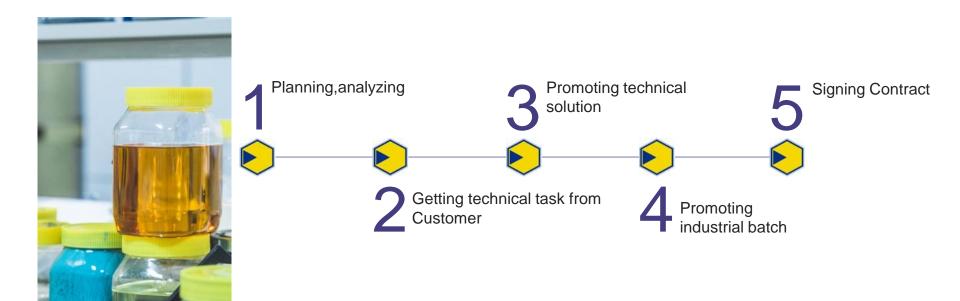

composite materials;

ATTACRYL - Thermoplastic acrylic resins for metal, construction, road marking;

SYNTHOPAN - Unsaturated polyester resins for infusion & pultrusion process;

**SYNTHALAT** - Acrylic resins for 2P coatings



### **ACRYLIC RESINS**

#### **DECORATIVE**



Water-Based



Solvent-Based

#### **INDUSTRIAL**



Water-Based



Solvent-Based



### **RESINS** for metal protection







SYNTHALAT A 065



SYNTHALAT A-TS 3947



SYNTHALAT A 086



ATTALATE ET 240



ATTALATE A 526



SYNTHALAT A 077/085



# RESINS for wood protection



SYNTHALAT A 1633



ATTALATE 341



ATTALATE 627



ATTALATE L 541



SYNTHOESTER 1130



ATTALATE 1633



# RESINS for plastic protection



SYNTHALAT A 055



SYNTHALAT A 065



SYNTHALAT A 045



SYNTHALAT A 215 HS



### Business process





#### Trust us







































### We are closer to you



### info@attikarus.ru

+7 812 441-21-80





# Thank you!