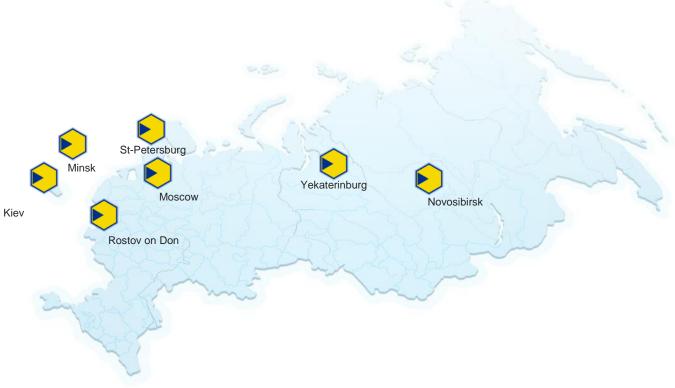

on, road marking;

SYNTHOPAN - Unsaturated polyester resins for infusion & pultrusion process;

**SYNTHALAT** - Acrylic resins for 2P coatings



### **ACRYLIC RESINS**

#### **DECORATIVE**



Water-Based



Solvent-Based

#### **INDUSTRIAL**



Water-Based



Solvent-Based



### **RESINS** for metal protection







SYNTHALAT A 065



SYNTHALAT A-TS 3947



SYNTHALAT A 086



ATTALATE ET 240



ATTALATE A 526



SYNTHALAT A 077/085



# RESINS for wood protection



SYNTHALAT A 1633



ATTALATE 341



ATTALATE 627



ATTALATE L 541



SYNTHOESTER 1130



ATTALATE 1633



# RESINS for plastic protection



SYNTHALAT A 055



SYNTHALAT A 065



SYNTHALAT A 045



SYNTHALAT A 215 HS



### Business process





#### Trust us







































### We are closer to you



### info@attikarus.ru

+7 812 441-21-80





# Thank you!